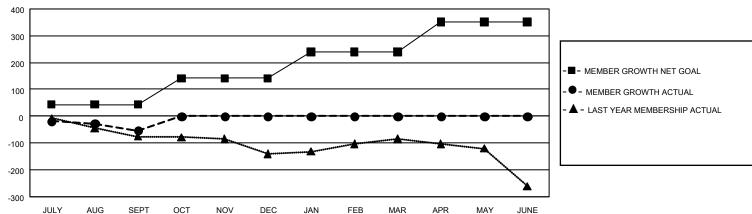

## GOALS AND ACTUAL MEMBERS CUMULATIVE

| DROPPED CLUBS: 1 |    | 17 CLUBS OF 163 ADDED 1 OR MORE | GENDER DISTRIBUTION             |                |     |
|------------------|----|---------------------------------|---------------------------------|----------------|-----|
|                  |    | NEW MEMBERS                     | MALE                            | 2,501 (66.94%) |     |
|                  |    |                                 | FEMALE                          | 1,235 (33.06%) |     |
| DROPPED MEMBERS  |    |                                 |                                 | ,              |     |
| DECEASED         | 7  | CLICK HERE FOR CUMULATIVE       | TOTAL FAMILY UNIT MEMBERS       |                | 647 |
| CLUB CANCELLED 0 |    | MEMBERSHIP DATA                 |                                 |                |     |
| OTHER            | 77 |                                 | FAMILY MEMBERS PAYING HALF DUES |                | 328 |
| TOTAL            | 84 |                                 |                                 |                |     |

## GMT Constitutional Area 2, Group C

REPORT DOES NOT INCLUDE CLUBS IN UNDISTRICTED AREAS.

| Clubs         |               |             |               | Members               |                        |                         |                                                    |  |
|---------------|---------------|-------------|---------------|-----------------------|------------------------|-------------------------|----------------------------------------------------|--|
|               | RESULTS FOR   | R 2020-2021 |               | RESULTS FOR 2020-2021 |                        |                         |                                                    |  |
| QUARTER       | NEW CLUB GOAL | NEW CLUBS   | DROPPED CLUBS | QUARTER MEME          | BER GROWTH NET<br>GOAL | MEMBER GROWTH<br>ACTUAL | DROPPED<br>MEMBERS ACTUAL<br>(including transfers) |  |
| JULY/AUG/SEPT | 0             | 0           | 1             | JULY/AUG/SEPT         | 43                     | 33                      | 84                                                 |  |
| OCT/NOV/DEC   | 3             | 0           | 0             | OCT/NOV/DEC           | 98                     | 0                       | 0                                                  |  |
| JAN/FEB/MAR   | 3             | 0           | 0             | JAN/FEB/MAR           | 98                     | 0                       | 0                                                  |  |
| APR/MAY/JUNE  | 3             | 0           | 0             | APR/MAY/JUNE          | 113                    | 0                       | 0                                                  |  |