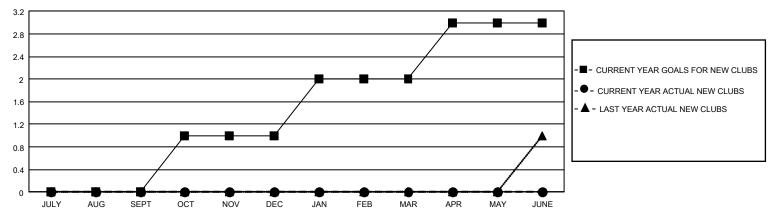

## GOALS AND ACTUAL NEW CLUBS CUMULATIVE

## GMT Constitutional Area 2, Group C

REPORT DOES NOT INCLUDE CLUBS IN UNDISTRICTED AREAS.

| Clubs         |               |             |               | Members               |                        |                         |                                                    |  |
|---------------|---------------|-------------|---------------|-----------------------|------------------------|-------------------------|----------------------------------------------------|--|
|               | RESULTS FOR   | R 2020-2021 |               | RESULTS FOR 2020-2021 |                        |                         |                                                    |  |
| QUARTER       | NEW CLUB GOAL | NEW CLUBS   | DROPPED CLUBS | QUARTER MEME          | BER GROWTH NET<br>GOAL | MEMBER GROWTH<br>ACTUAL | DROPPED<br>MEMBERS ACTUAL<br>(including transfers) |  |
| JULY/AUG/SEPT | 0             | 0           | 1             | JULY/AUG/SEPT         | 43                     | 33                      | 84                                                 |  |
| OCT/NOV/DEC   | 3             | 0           | 0             | OCT/NOV/DEC           | 98                     | 0                       | 0                                                  |  |
| JAN/FEB/MAR   | 3             | 0           | 0             | JAN/FEB/MAR           | 98                     | 0                       | 0                                                  |  |
| APR/MAY/JUNE  | 3             | 0           | 0             | APR/MAY/JUNE          | 113                    | 0                       | 0                                                  |  |